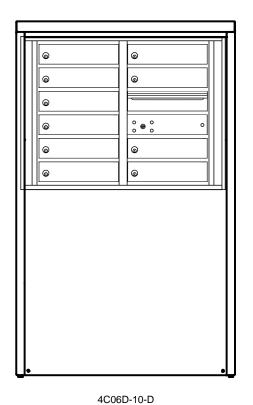

**Side View** 

**1. Models Used:** (1)4C06D-10-D

2. Installation: depot

3. 4C Finish: tbd, Depot Color: tbd

4. Locks: Standard

5. Door ld: tbd

**6.** Matching Standard Attached Trim

## **4C DOOR SIZES**

1 High tenant: 3" H x 12" W

**1 High outgoing:** 6-1/2" H x 12" W

| ELEVATION: Elevation 8   MAILBOXE                                                                                                           | S: 10   PARCELS: 0        |               |
|---------------------------------------------------------------------------------------------------------------------------------------------|---------------------------|---------------|
| PROJECT NAME: USMS                                                                                                                          |                           | DRAWN BY:     |
| FLORENCE  = CORPORATION  5935 Corporate Drive • Manhattan, KS 66503 www.florencemailboxes.com • 800.275.1747 A GIBRALTAR INDUSTRIES COMPANY | <b>DATE</b> : 12-29-2020  | P.O. NO:      |
|                                                                                                                                             | SCALE: NONE               | QUOTE NO:     |
|                                                                                                                                             | DRAWING NO.<br>WEB-168152 | SHEET 8 OF 12 |